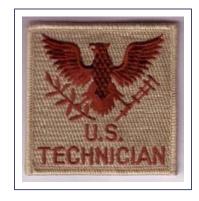

#### Desert Camo Patch

| 3041DC | Cost / each    | S&H / order |
|--------|----------------|-------------|
| 1      | \$10.00        | see page 2  |
| 50     | \$7.50         |             |
| 100    | \$5.85         |             |
| 250+   | call for quote |             |