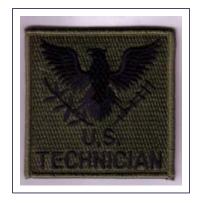

#### Olive & Black Patch

| 3041 | Cost / each    | S&H / order |
|------|----------------|-------------|
| 1    | \$10.00        | see page 2  |
| 50   | \$7.50         |             |
| 100  | \$5.85         |             |
| 250+ | call for quote |             |